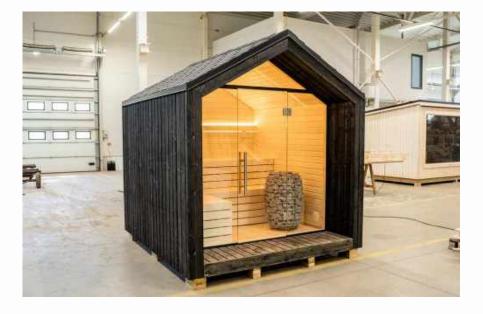

MADE WITH LOVE

Introducing our new **Nordicinspired, minimalistic** sauna buildings.

These elegant, squareshaped saunas feature a stunning glass wall that invites nature in while you relax.

Designed for ultimate convenience, they offer a **plugand-play solution**, making it easy to create a home spa oasis anywhere.

Each sauna **comes fully built and insulated** with only premium quality materials that ensure an authentic sauna experience.

## Sauna LUMI CUBE

**External dimensions:** 2100x2545x2290mm

Internal dimensions: 1750x1900X2000mm

Perfect for any sauna enthusiast, LUMI saunas **combine beauty, simplicity, and functionality**, enhancing any setting they are placed in.

Sauna LUMI

**External dimensions:** 2340x2490x2420mm

Internal dimensions: 1990x1785x1760mm