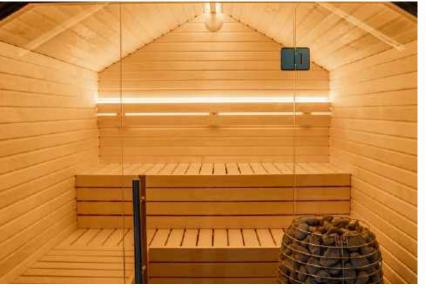

MADE WITH LOVE

Introducing our new **Nordicinspired, minimalistic** sauna buildings.

These elegant, squareshaped saunas feature a stunning glass wall that invites nature in while you relax.

Designed for ultimate convenience, they offer a **plugand-play solution**, making it easy to create a home spa oasis anywhere.

Each sauna **comes fully built and insulated** with only premium quality materials that ensure an authentic sauna experience.

## Sauna LUMI CUBE

**External dimensions:** 2100x2545x2290mm

Internal dimensions: 1750x1900X2000mm

Perfect for any sauna enthusiast, LUMI saunas **combine beauty, simplicity, and functionality**, enhancing any setting they are placed in.