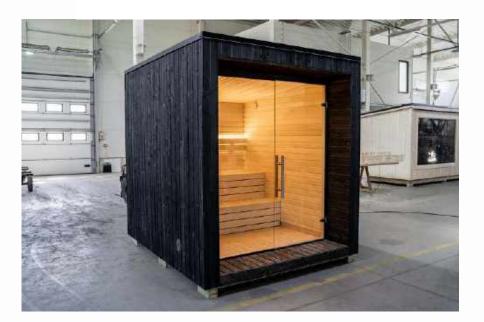

MADE WITH LOVE

Introducing our new **Nordicinspired, minimalistic** sauna buildings.

These elegant, squareshaped saunas feature a stunning glass wall that invites nature in while you relax.

Designed for ultimate convenience, they offer a **plugand-play solution**, making it easy to create a home spa oasis anywhere.

Each sauna **comes fully built and insulated** with only premium quality materials that ensure an authentic sauna experience.

## Sauna LUMI CUBE

**External dimensions:** 2100x2545x2290mm

Internal dimensions: 1750x1900X2000mm

Perfect for any sauna enthusiast, LUMI saunas **combine beauty, simplicity, and functionality**, enhancing any setting they are placed in.

Sauna LUMI

**External dimensions:** 2340x2490x2420mm

Internal dimensions: 1990x1785x1760mm