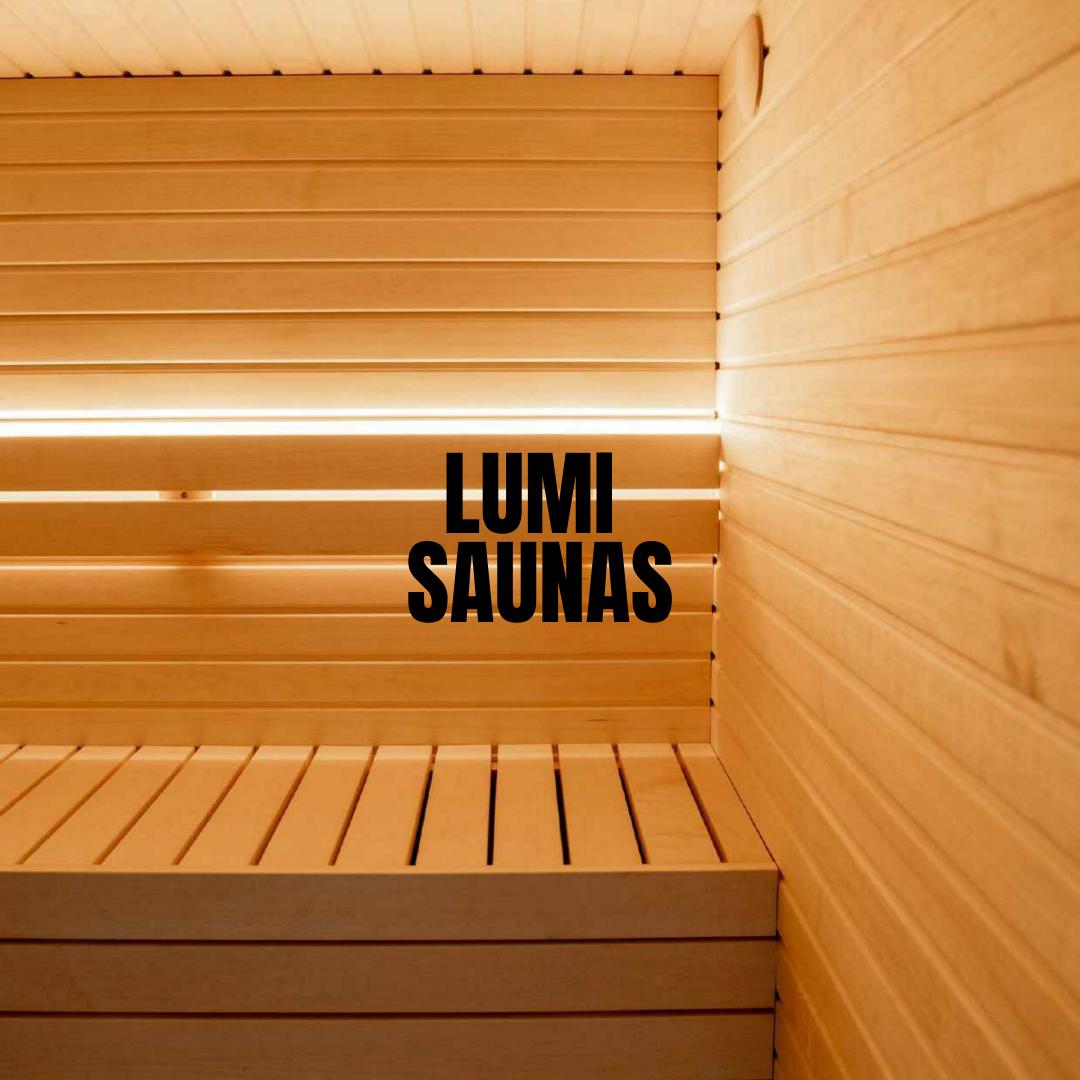

Each sauna **comes fully built and insulated** with only premium quality materials that ensure an authentic sauna experience.

## Sauna LUMI CUBE

**External dimensions:** 2100x2545x2290mm

Internal dimensions: 1750x1900X2000mm

Perfect for any sauna enthusiast, LUMI saunas **combine beauty, simplicity, and functionality**, enhancing any setting they are placed in.

Sauna LUMI

**External dimensions:** 2340x2490x2420mm

Internal dimensions: 1990x1785x1760mm