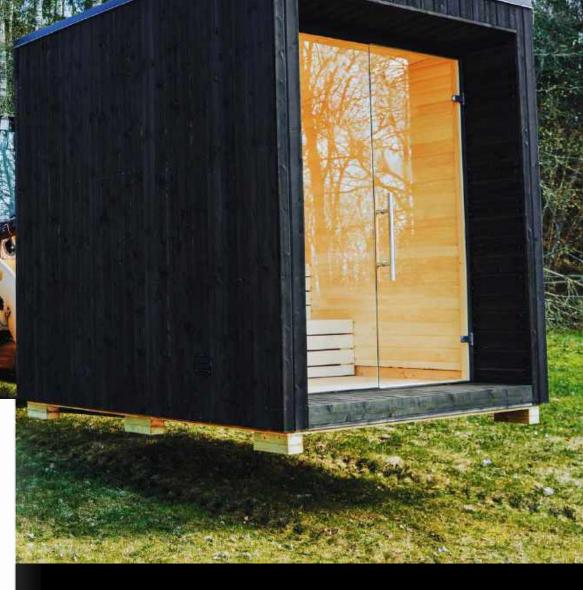

MADE WITH LOVE

Introducing our new **Nordicinspired, minimalistic** sauna buildings.

These elegant, squareshaped saunas feature a stunning glass wall that invites nature in while you relax.

Designed for ultimate convenience, they offer a **plugand-play solution**, making it easy to create a home spa oasis anywhere.

Each sauna **comes fully built and insulated** with only premium quality materials that ensure an authentic sauna experience.

## Sauna LUMI CUBE

**External dimensions:** 2100x2545x2290mm

Internal dimensions: 1750x1900X2000mm

Perfect for any sauna enthusiast, LUMI saunas **combine beauty, simplicity, and functionality**, enhancing any setting they are placed in.

Sauna LUMI

**External dimensions:** 2340x2490x2420mm

Internal dimensions: 1990x1785x1760mm