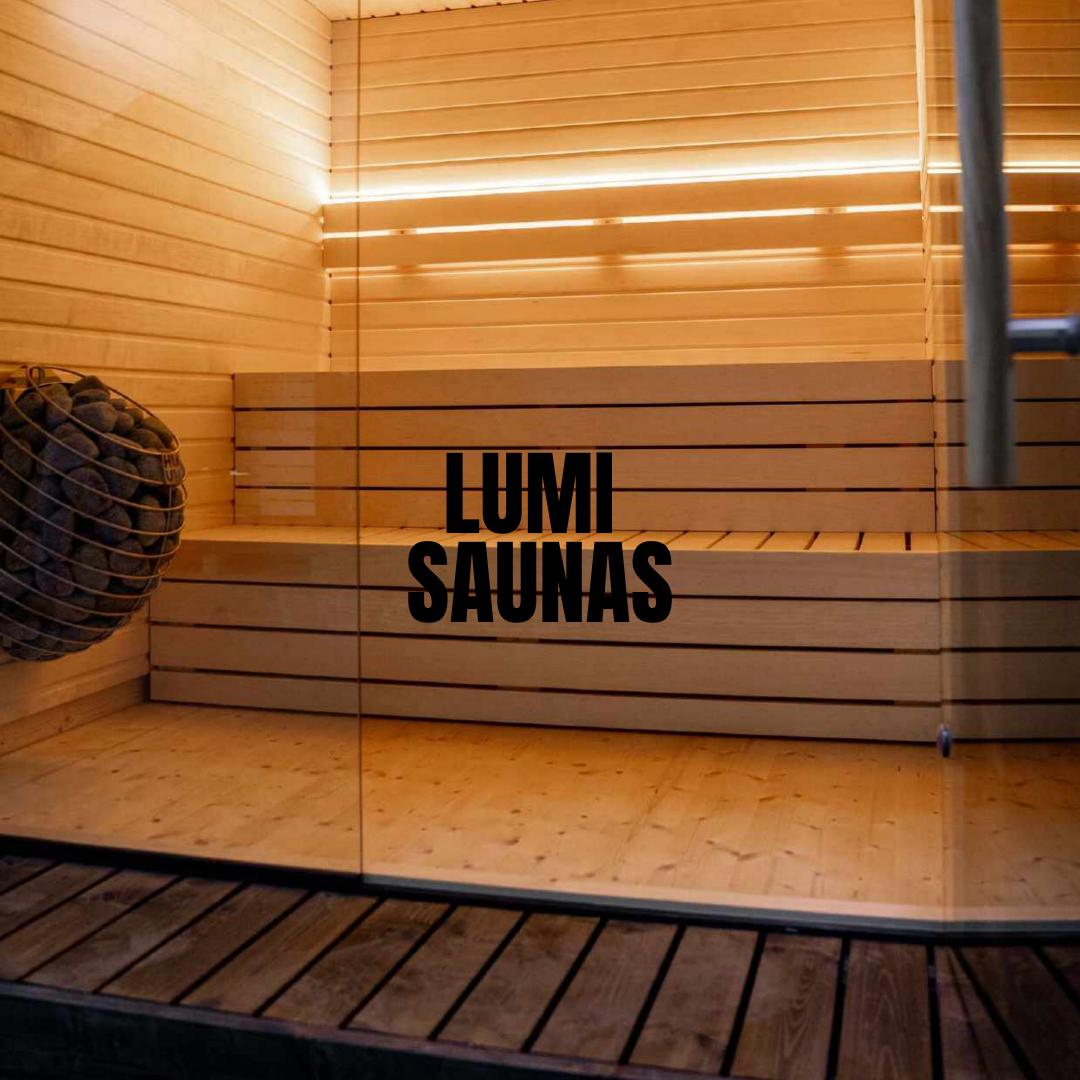

Each sauna **comes fully built and insulated** with only premium quality materials that ensure an authentic sauna experience.

## Sauna LUMI CUBE

**External dimensions:** 2100x2545x2290mm

Internal dimensions: 1750x1900X2000mm

Perfect for any sauna enthusiast, LUMI saunas **combine beauty, simplicity, and functionality**, enhancing any setting they are placed in.

Sauna LUMI

**External dimensions:** 2340x2490x2420mm

Internal dimensions: 1990x1785x1760mm